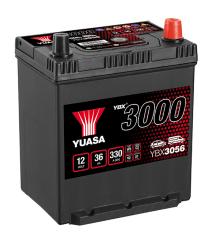

# **Yuasa Technical Data Sheet**

Yuasa YBX3056 - YBX3000 SMF Batteries

\* Due to unprecedented demand following the easing of COVID-19 lockdown measures, this product may be supplied without a state of charge indicator and not conform to the level of roll over protection advertised. Product performance and quality are not affected by this. Please check battery labels for specification details.

#### **Performance**

Voltage 12V Capacity (20-hour) 36Ah Cold Cranking Amps (EN1) 330A

## **Dimensions**

Length 187mm Width 135mm Height 227mm

## Weights & Measures

Mean Weight with Acid 9.3kg