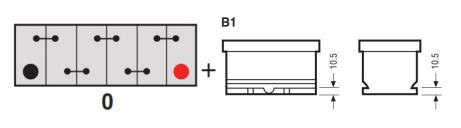

#### **Container Features**

Case Type
Hold Down
B1
State of Charge Indicator
Handles
End Venting
Lid Type
JIS B19 + B1

\*

\*

SMF Double Lid

# **Cell Assembly Layout**

Data Sheet generated on 28/02/2025 - E&OE