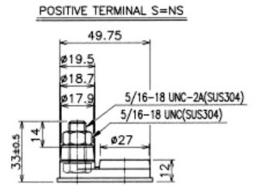

) Pro-Spec Deep Cycle Battery



100

179\*2

#### **Specifications**

Nominal voltage (V) 8 5-hr rate Capacity to 1.75v 190 per cell at 20°C (Ah) Capacity @ 75A (mins) 110 Capacity @ 25A (mins) 425 20-hr rate Capacity to 240 1.75V/Cell at 20°C (Ah)





30°C 100% 0°C 80%



#### **Dimensions**

Length (mm) 262 Width (mm) 181 Height (mm) 283 Height over terminals (mm) 316 Mass (kg) 37.6

## **Material Specifications**

Cover Style Cover Vent Style Container & Cover Material

Case to Cover Seal Method Inner Cell Connector Type Plate Lug Weld Method Positive Grid Material

Negative Grid Material

: Removable - Maintenance Possible

: Gang style

: Black polypropylene plastic

: Heat sealing

: Through-partition weld

: Automated cast-on process

: Antimony lead alloy

: Antimony lead alloy







Data Sheet generated on 28/02/2025 - E&OE