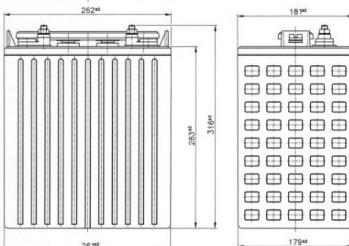

#### **Dimensions**

Length (mm) 262 Width (mm) 181 Height (mm) 283 Height over terminals (mm) 316 Mass (kg) 37.6