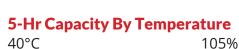

### Yuasa Technical Data Sheet

# Yuasa DCB8125-8(ET) Pro-Spec Deep Cycle Battery



100

179\*2

#### **Specifications**

Nominal voltage (V) 8 5-hr rate Capacity to 1.75v 190 per cell at 20°C (Ah) Capacity @ 75A (mins) 110 Capacity @ 25A (mins) 425 20-hr rate Capacity to 240 1.75V/Cell at 20°C (Ah)





30°C 100% 0°C 80%



#### **Dimensions**

Length (mm) 262 Width (mm) 181 Height (mm) 283 Height over terminals (mm) 316 Mass (kg) 37.6

## **Material Specifications**

Cover Style Cover Vent Style Container & Cover Material

Case to Cover Seal Method Inner Cell Connector Type Plate Lug Weld Method Positive Grid Material

Negative Grid Material

: Removable - Maintenance Possible

: Gang style

: Black polypropylene plastic

: Heat sealing

: Through-partition weld

: Automated cast-on process

: Antimony lead alloy

: Antimony lead alloy







Data Sheet generated on 28/02/2025 - E&OE