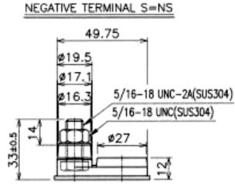

#### **Dimensions**

Length (mm) 262 Width (mm) 181 Height (mm) 283 Height over terminals (mm) 316 Mass (kg) 37.6